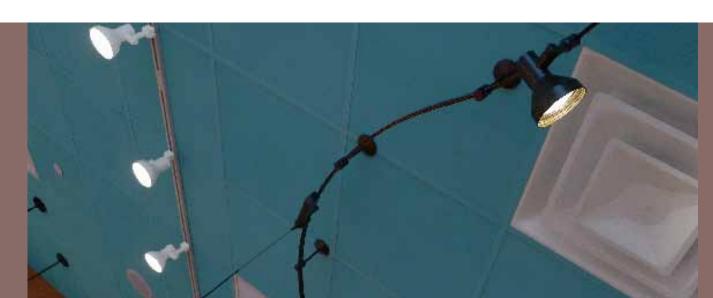

WAC's Flexrail1™ line voltage rail system was configured in a circular fashion on the ceiling for a creative intricate look. Flexrail offers a slender profile that was easy to assemble and customize in the store. Integrating art and technology, the bendable rail created a bold, eye catching three-dimensional configuration transformed into a dramatic scene. Sturdy, yet distinctive, the rail is designed and engineered for high performance and robust aesthetics.