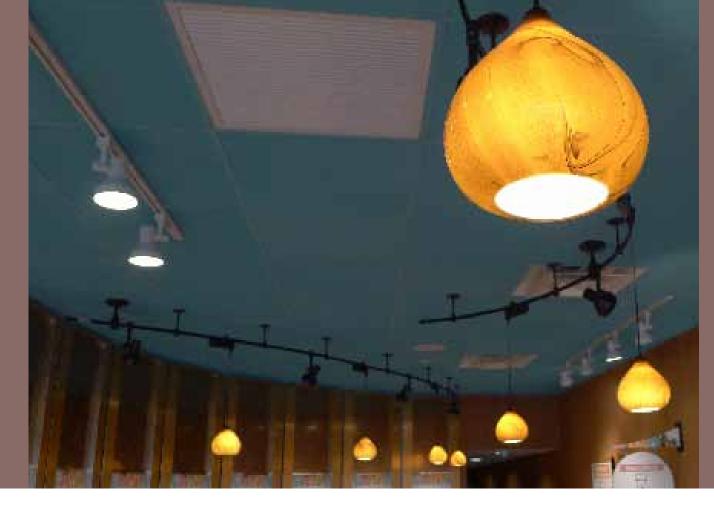

Equally creative and fun is the lighting displayed throughout the shop. WAC Lighting's Artifact pendants, featuring art glass from the Pacific Northwest region of the US, were placed over the counter. Inspired by timeless creations of ancient clay pottery frozen in time beneath the desert surface, Artifact pendants were crafted with resplendent mouth blown art glass as unique as the native tribal culture that thrived hundreds of years ago. The rich texture and vivid adobe and sunburst hues incorporate artisan techniques used in the American glass culture.

WAC's Flexrail1™ line voltage rail system was configured in a circular fashion on the ceiling for a creative intricate look. Flexrail offers a slender profile that was easy to assemble and customize in the store. Integrating art and technology, the bendable rail created a bold, eye catching three-dimensional configuration transformed into a dramatic scene. Sturdy, yet distinctive, the rail is designed and engineered for high performance and robust aesthetics.