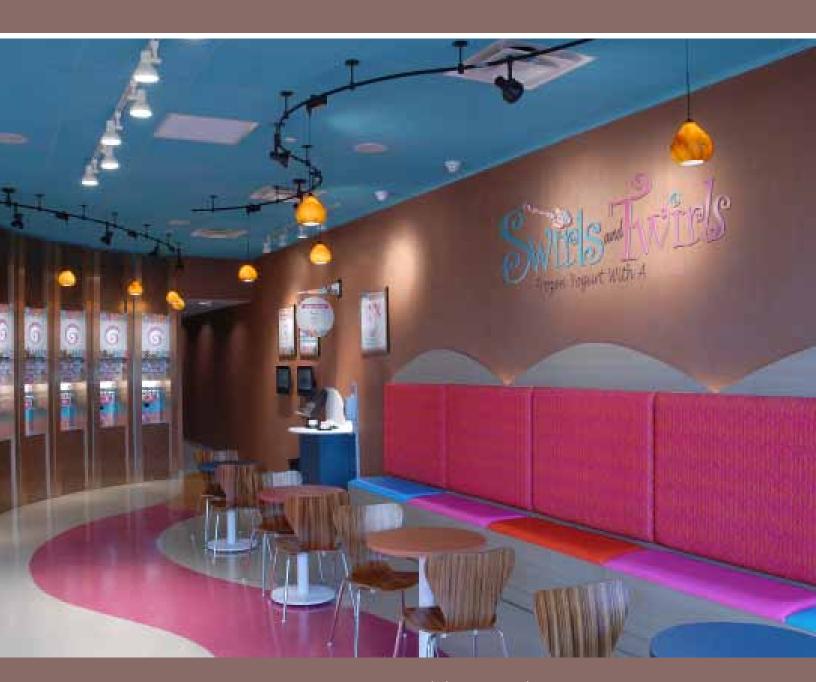

# Case Study | Swirl and Twirls

WAC Lighting Dazzles Swirls and Twirls Yogurt Shop in Massapequa, New York

Established to indulge your sweet tooth while inspiring creativity to customers, Massapequa, NY-based Swirls and Twirls Yogurt Shop selected WAC Lighting for a variety of cool decorative lighting fixtures for its space. Nearly three-dozen lighting fixtures and 100 feet of InvisiLED® Pro LED Tape was specified for a unique decorative look.

Equally creative and fun is the lighting displayed throughout the shop. WAC Lighting's Artifact pendants, featuring art glass from the Pacific Northwest region of the US, were placed over the counter. Inspired by timeless creations of ancient clay pottery frozen in time beneath the desert surface, Artifact pendants were crafted with resplendent mouth blown art glass as unique as the native tribal culture that thrived hundreds of years ago. The rich texture and vivid adobe and sunburst hues incorporate artisan techniques used in the American glass culture.

WAC's Flexrail1™ line voltage rail system was configured in a circular fashion on the ceiling for a creative intricate look. Flexrail offers a slender profile that was easy to assemble and customize in the store. Integrating art and technology, the bendable rail created a bold, eye catching three-dimensional configuration transformed into a dramatic scene. Sturdy, yet distinctive, the rail is designed and engineered for high performance and robust aesthetics.