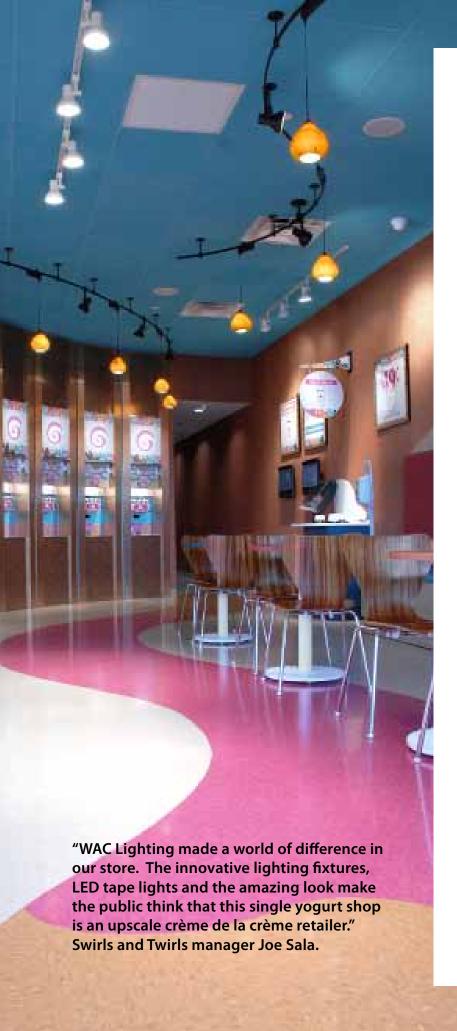

# Case Study | Swirl and Twirls

WAC Lighting Dazzles Swirls and Twirls Yogurt Shop in Massapequa, New York

Established to indulge your sweet tooth while inspiring creativity to customers, Massapequa, NY-based Swirls and Twirls Yogurt Shop selected WAC Lighting for a variety of cool decorative lighting fixtures for its space. Nearly three-dozen lighting fixtures and 100 feet of InvisiLED® Pro LED Tape was specified for a unique decorative look.

Equally creative and fun is the lighting displayed throughout the shop. WAC Lighting's Artifact pendants, featuring art glass from the Pacific Northwest region of the US, were placed over the counter. Inspired by timeless creations of ancient clay pottery frozen in time beneath the desert surface, Artifact pendants were crafted with resplendent mouth blown art glass as unique as the native tribal culture that thrived hundreds of years ago. The rich texture and vivid adobe and sunburst hues incorporate artisan techniques used in the American glass culture.

WAC's Flexrail1™ line voltage rail system was configured in a circular fashion on the ceiling for a creative intricate look. Flexrail offers a slender profile that was easy to assemble and customize in the store. Integrating art and technology, the bendable rail created a bold, eye catching three-dimensional configuration transformed into a dramatic scene. Sturdy, yet distinctive, the rail is designed and engineered for high performance and robust aesthetics.

"Our customers rave about the lighting effects that we have developed inside our shop," continued Mr. Sala. "The lighting and the interiors excite us almost as much as our delicious frozen yogurt treats!"