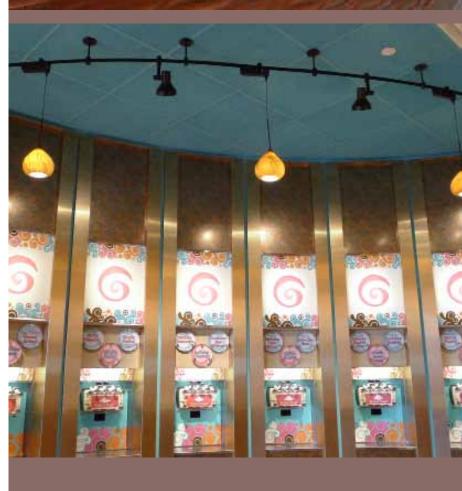

Equally creative and fun is the lighting displayed throughout the shop. WAC Lighting's Artifact pendants, featuring art glass from the Pacific Northwest region of the US, were placed over the counter. Inspired by timeless creations of ancient clay pottery frozen in time beneath the desert surface, Artifact pendants were crafted with resplendent mouth blown art glass as unique as the native tribal culture that thrived hundreds of years ago. The rich texture and vivid adobe and sunburst hues incorporate artisan techniques used in the American glass culture.

WAC's Flexrail1™ line voltage rail system was configured in a circular fashion on the ceiling for a creative intricate look. Flexrail offers a slender profile that was easy to assemble and customize in the store. Integrating art and technology, the bendable rail created a bold, eye catching three-dimensional configuration transformed into a dramatic scene. Sturdy, yet distinctive, the rail is designed and engineered for high performance and robust aesthetics.