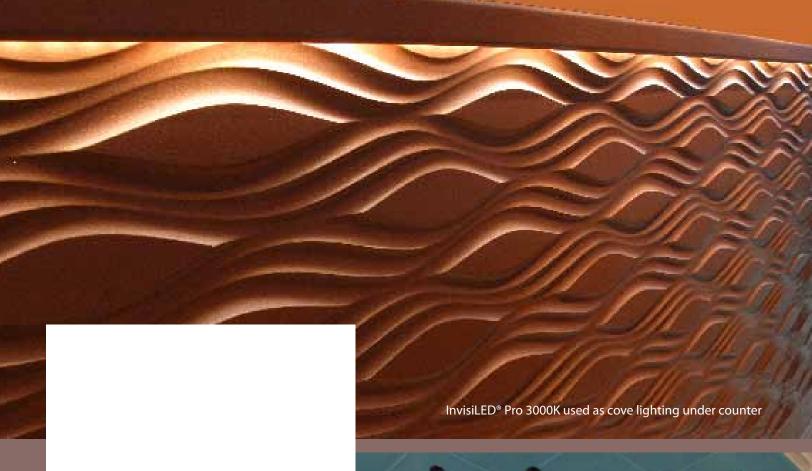

WAC's architectural grade InvisiLED® Pro LED tape light was installed under counters and on the walls for special effects. Integrating high performance and innovation in a professional grade, low profile LED flexible lighting system, InvisiLED® Pro is a dimmable, energy efficient LED tape that installed easily to illuminate spaces throughout the shop. InvisiLED Pro delivers 200 lumens-per-foot output for hard-to-light spaces, ensuring consistent illumination and color control. The LED tape, which has a potential life of 50,000 hours, was cut in the field to satisfy the client's requirements. The LED tape can be dimmed with an Electronic Low Voltage (ELV) Dimmer. Less than 1/8th of an inch tall and just 7/16th of an inch wide, InvisiLED® Pro is nearly invisible.