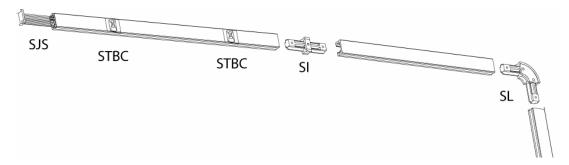

## **LINEAR SYSTEM TRACK COMPONENTS**

CONNECTORS

| Ordering Matrix |    |     |        |      |    | _  |
|-----------------|----|-----|--------|------|----|----|
| Model           |    |     | Finish |      |    |    |
|                 |    |     |        |      |    |    |
| SEC             | SI | SJS | SL     | STBC | BK | WT |

Ordering Example (model number – finish): STBC-WT

U.L. and C.U.L. listed. 5 year WAC Lighting product warranty.

| Track Power Feeds                                                                       |                                                                  |                                                               |                   |  |  |
|-----------------------------------------------------------------------------------------|------------------------------------------------------------------|---------------------------------------------------------------|-------------------|--|--|
| End Cap:                                                                                |                                                                  | I-Connector:                                                  |                   |  |  |
| SEC-color                                                                               |                                                                  | SI-color                                                      | ¾" → ½" → 2½" → 1 |  |  |
| Black (BK), White (WT)                                                                  |                                                                  | Black (BK), White (WT)                                        |                   |  |  |
| Description                                                                             |                                                                  | Description                                                   |                   |  |  |
| Order additional end caps when the track is cut into two or more sections in the field. |                                                                  | Straight line connector. Joints two sections of track         |                   |  |  |
| U.L. and C.U.L. listed. 5                                                               | year WAC Lighting product warranty.                              | U.L. and C.U.L. listed. 5 year WAC Lighting product warranty. |                   |  |  |
| Jumper Cable:                                                                           | 3                                                                | L-Connector:                                                  | -1½"⊢<br>T ☑ ←==  |  |  |
| SJS-color                                                                               |                                                                  | SL-color                                                      | 17%               |  |  |
| Black (BK), White (WT)                                                                  | No.                                                              | Black (BK), White (WT)                                        |                   |  |  |
| Description                                                                             |                                                                  | Description                                                   |                   |  |  |
| 12 inch flexible connector connects two sections of track. Wire may be field cut.       |                                                                  | Joins two sections of track at 90°                            |                   |  |  |
| U.L. and C.U.L. listed. 5                                                               | year WAC Lighting product warranty.                              | U.L. and C.U.L. listed. 5 year WAC Lighting product warranty. |                   |  |  |
| T-Bar Clip:                                                                             | The floor                                                        |                                                               |                   |  |  |
| STBC-color                                                                              |                                                                  |                                                               |                   |  |  |
| Black (BK), White (WT)                                                                  | → ½" ← 1½" →                                                     |                                                               |                   |  |  |
| Description                                                                             |                                                                  |                                                               |                   |  |  |
| Attaches track to T-bar di<br>8 foot tracks, and six for                                | rop ceilings. Use two for 4 foot tracks, four for 12 foot tracks |                                                               |                   |  |  |