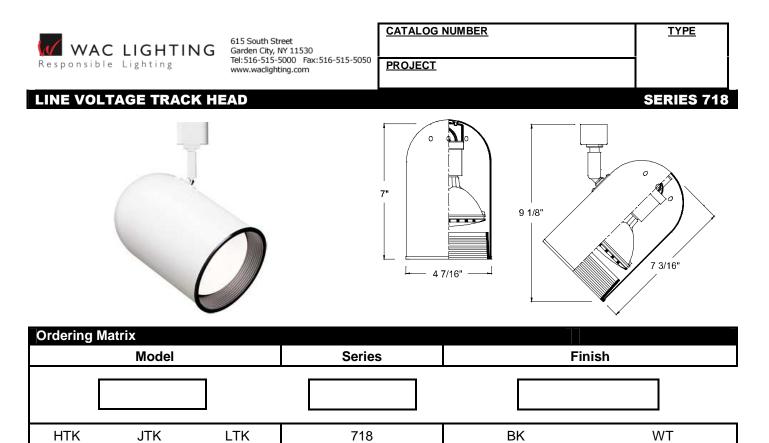

Ordering Example (model - series - finish): HTK-718-WT

| Product Details            |                                                                                                                                                                                        | Specification Features                                                                                                                             |
|----------------------------|----------------------------------------------------------------------------------------------------------------------------------------------------------------------------------------|----------------------------------------------------------------------------------------------------------------------------------------------------|
| Description:<br>Materials: | Line voltage track head for use with W.A.C. brand H, L, J & J2 series track systems. In addition it may fit other manufacturer's original track (consult factory for specific brands). | <ul> <li>Classic "roundback" style<br/>track head provides maximum<br/>installation convenience with<br/>its ability to work on four</li> </ul>    |
| Materials.                 | Metal track head with black plastic baffle and polycarbonate track adaptor. Medium base 250V porcelain socket with nickel-plated copper screw shell.                                   | different track systems.                                                                                                                           |
| Aiming:                    | 350° horizontal rotation and 90° vertical aiming. The ball and hub style aiming allows easy and fine adjustment to the desired angle.                                                  | • The 718 series track head<br>utilizes the second circuit on<br>the J2 style track with the use                                                   |
| Lamping:                   | Uses medium base A, PAR30 or R30 lamps, 100W max. 120 volt. Lamps sold separately.                                                                                                     | of the JClip (ordered separately).                                                                                                                 |
| Systems:                   | HTK is used with the W.A.C. H system track (HT).<br>JTK is used with the W.A.C. J system and J2 system track (JT & J2-T).<br>LTK is used with the W.A.C. L system track (LT)           | <ul> <li>Line voltage track head<br/>extensions are available for<br/>the H system, available in 18",<br/>24", 36" and 48" lengths. Add</li> </ul> |
| Finish:                    | Abrasion resistant Black (BK) and White (WT) paint finish.                                                                                                                             | H18, H24, H36 or H48 to ordering code. Ordered as                                                                                                  |
| Listing:                   | UL & CUL Listed. 5 year W.A.C. Lighting product warranty.                                                                                                                              | Black or white.                                                                                                                                    |