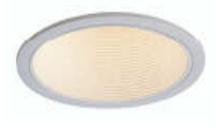

## 8" PREMIUM COMPACT FLUORESCENT DOWNLIGHT TRIM

## R8HT-05

| Ordering Matrix                                                  |                                                                                                                                                 |                                                             |                                                                                                                                                   |       |  |  |
|------------------------------------------------------------------|-------------------------------------------------------------------------------------------------------------------------------------------------|-------------------------------------------------------------|---------------------------------------------------------------------------------------------------------------------------------------------------|-------|--|--|
| Serie                                                            | es                                                                                                                                              | Model Number                                                | Finish (Baffle/Trim)                                                                                                                              |       |  |  |
|                                                                  |                                                                                                                                                 |                                                             |                                                                                                                                                   |       |  |  |
| R8H                                                              | Т                                                                                                                                               | 05                                                          | BK/WT                                                                                                                                             | WT/WT |  |  |
| Ordering Example (series – model number – finish): R8HT-05-WT/WT |                                                                                                                                                 |                                                             |                                                                                                                                                   |       |  |  |
| Product Details Specification Features                           |                                                                                                                                                 |                                                             |                                                                                                                                                   |       |  |  |
| Description:                                                     |                                                                                                                                                 | rrim with open reflector. For us<br>I downlights.           | e with R8HF-S or                                                                                                                                  |       |  |  |
| Materials:                                                       | Precision spun 0.060 aluminum reflectors ,high grade specular finish, Durable stamped metal construction.<br>• Ceiling thick from 3/4" to1 1/2" |                                                             |                                                                                                                                                   |       |  |  |
| Lamping                                                          | •                                                                                                                                               | 24q base CFL lamps rated for<br>separately.                 | <ul> <li>CFL lamps rated for 1x42 watts max. Lamps</li> <li>Provided 40° cut-off angle.</li> <li>5 year WAC Lighting product warranty.</li> </ul> |       |  |  |
| Finish:                                                          |                                                                                                                                                 | lack baffle with White trim<br>White baffle with White trim |                                                                                                                                                   |       |  |  |
| Listing:                                                         | UL & CUL                                                                                                                                        | Listed. Suitable for damp locat                             | tions.                                                                                                                                            |       |  |  |
| Compatible Housings (sold separately)                            |                                                                                                                                                 |                                                             |                                                                                                                                                   |       |  |  |