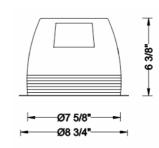

## R8HT-05

| Ordering Matrix                                                  |                                                                                                                                                 |                                                             |                                                                                                                                                   |       |  |  |
|------------------------------------------------------------------|-------------------------------------------------------------------------------------------------------------------------------------------------|-------------------------------------------------------------|---------------------------------------------------------------------------------------------------------------------------------------------------|-------|--|--|
| Serie                                                            | es                                                                                                                                              | Model Number                                                | Finish (Baffle/Trim)                                                                                                                              |       |  |  |
|                                                                  |                                                                                                                                                 |                                                             |                                                                                                                                                   |       |  |  |
| R8H                                                              | Т                                                                                                                                               | 05                                                          | BK/WT                                                                                                                                             | WT/WT |  |  |
| Ordering Example (series – model number – finish): R8HT-05-WT/WT |                                                                                                                                                 |                                                             |                                                                                                                                                   |       |  |  |
| Product Details Specification Features                           |                                                                                                                                                 |                                                             |                                                                                                                                                   |       |  |  |
| Description:                                                     |                                                                                                                                                 | rrim with open reflector. For us<br>I downlights.           | e with R8HF-S or                                                                                                                                  |       |  |  |
| Materials:                                                       | Precision spun 0.060 aluminum reflectors ,high grade specular finish, Durable stamped metal construction.<br>• Ceiling thick from 3/4" to1 1/2" |                                                             |                                                                                                                                                   |       |  |  |
| Lamping                                                          | •                                                                                                                                               | 24q base CFL lamps rated for<br>separately.                 | <ul> <li>CFL lamps rated for 1x42 watts max. Lamps</li> <li>Provided 40° cut-off angle.</li> <li>5 year WAC Lighting product warranty.</li> </ul> |       |  |  |
| Finish:                                                          |                                                                                                                                                 | lack baffle with White trim<br>White baffle with White trim |                                                                                                                                                   |       |  |  |
| Listing:                                                         | UL & CUL                                                                                                                                        | Listed. Suitable for damp locat                             | tions.                                                                                                                                            |       |  |  |
| Compatible Housings (sold separately)                            |                                                                                                                                                 |                                                             |                                                                                                                                                   |       |  |  |