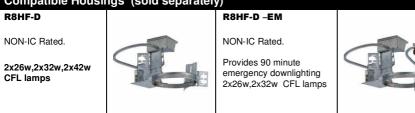

## R8HT-05

| Ordering Matrix                                                  |                                                                                                                                                 |                                                             |                                                                                                                                                   |       |  |  |
|------------------------------------------------------------------|-------------------------------------------------------------------------------------------------------------------------------------------------|-------------------------------------------------------------|---------------------------------------------------------------------------------------------------------------------------------------------------|-------|--|--|
| Serie                                                            | es                                                                                                                                              | Model Number                                                | Finish (Baffle/Trim)                                                                                                                              |       |  |  |
|                                                                  |                                                                                                                                                 |                                                             |                                                                                                                                                   |       |  |  |
| R8H                                                              | Т                                                                                                                                               | 05                                                          | BK/WT                                                                                                                                             | WT/WT |  |  |
| Ordering Example (series – model number – finish): R8HT-05-WT/WT |                                                                                                                                                 |                                                             |                                                                                                                                                   |       |  |  |
| Product Details Specification Features                           |                                                                                                                                                 |                                                             |                                                                                                                                                   |       |  |  |
| Description:                                                     |                                                                                                                                                 | rrim with open reflector. For us<br>I downlights.           | e with R8HF-S or                                                                                                                                  |       |  |  |
| Materials:                                                       | Precision spun 0.060 aluminum reflectors ,high grade specular finish, Durable stamped metal construction.<br>• Ceiling thick from 3/4" to1 1/2" |                                                             |                                                                                                                                                   |       |  |  |
| Lamping                                                          | •                                                                                                                                               | 24q base CFL lamps rated for<br>separately.                 | <ul> <li>CFL lamps rated for 1x42 watts max. Lamps</li> <li>Provided 40° cut-off angle.</li> <li>5 year WAC Lighting product warranty.</li> </ul> |       |  |  |
| Finish:                                                          |                                                                                                                                                 | lack baffle with White trim<br>White baffle with White trim |                                                                                                                                                   |       |  |  |
| Listing:                                                         | UL & CUL                                                                                                                                        | Listed. Suitable for damp locat                             | tions.                                                                                                                                            |       |  |  |
| Compatible Housings (sold separately)                            |                                                                                                                                                 |                                                             |                                                                                                                                                   |       |  |  |