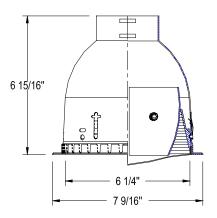

615 South Street Garden City, NY 11530 Tel:516-515-5000 Fax:516-515-5050 www.waclighting.com

|  | CATALOG | NUMBER |
|--|---------|--------|
|--|---------|--------|

**TYPE** 

PROJECT

R6VT-58

Socket cup adds a maximum of 2 1/8" to the height of the trim when used with frame in kits.