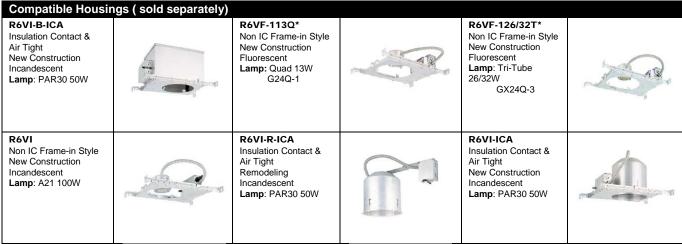

| R6\           | /T                                      | 58                                                                                                                                          | BK                                              |             | WT                                                             |
|---------------|-----------------------------------------|---------------------------------------------------------------------------------------------------------------------------------------------|-------------------------------------------------|-------------|----------------------------------------------------------------|
| Ordering Exar | nple ( <i>series</i> -                  | - model number – finish): R6                                                                                                                | VT-58-WT                                        |             |                                                                |
| Product Det   | ails                                    |                                                                                                                                             |                                                 | Specificati | on Features                                                    |
| Application:  | thickness.<br>smooth was<br>incandescer | eiling down light trim, 1-inch m<br>The semi specular "kicker" refle<br>h of illumination with minimal g<br>nt or fluorescent lamp housings | ector intensifies the<br>glare. Used with<br>s. | • 5 ye      | table for damp locations<br>ear WAC Lighting product<br>ranty. |
| Materials:    | painted whit                            | pun aluminum construction. In<br>e, interior reflector is anodized<br>ninum. Trim is retained to socl                                       | aluminum. Baffle is                             |             |                                                                |
| Finish:       |                                         | baffle with White trim<br>baffle with White trim                                                                                            |                                                 |             |                                                                |
| Ratings:      | UL & CUL li                             | sted.                                                                                                                                       |                                                 |             |                                                                |

\*Housing available in emergency version. Specify "EM" as suffix.

WAC Lighting reserves the right to modify the design of our products as part of the company's continuous improvement program. Sep 2010

**6" PREMIUM DOWNLIGHT TRIM** 