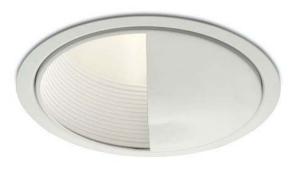

| R6\           | /T                                      | 58                                                                                                                                          | BK                                              |             | WT                                                             |
|---------------|-----------------------------------------|---------------------------------------------------------------------------------------------------------------------------------------------|-------------------------------------------------|-------------|----------------------------------------------------------------|
| Ordering Exar | nple ( <i>series</i> -                  | - model number – finish): R6                                                                                                                | VT-58-WT                                        |             |                                                                |
| Product Det   | ails                                    |                                                                                                                                             |                                                 | Specificati | on Features                                                    |
| Application:  | thickness.<br>smooth was<br>incandescer | eiling down light trim, 1-inch m<br>The semi specular "kicker" refle<br>h of illumination with minimal g<br>nt or fluorescent lamp housings | ector intensifies the<br>glare. Used with<br>s. | • 5 ye      | table for damp locations<br>ear WAC Lighting product<br>ranty. |
| Materials:    | painted whit                            | pun aluminum construction. In<br>e, interior reflector is anodized<br>ninum. Trim is retained to socl                                       | aluminum. Baffle is                             |             |                                                                |
| Finish:       |                                         | baffle with White trim<br>baffle with White trim                                                                                            |                                                 |             |                                                                |
| Ratings:      | UL & CUL li                             | sted.                                                                                                                                       |                                                 |             |                                                                |