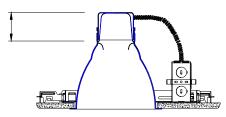

615 South Street Garden City, NY 11530 Tel:516-515-5000 Fax:516-515-5050 www.waclighting.com

|  | CATALOG | NUMBER |
|--|---------|--------|
|--|---------|--------|

**TYPE** 

PROJECT

R6VT-58

Socket cup adds a maximum of 2 1/8" to the height of the trim when used with frame in kits.