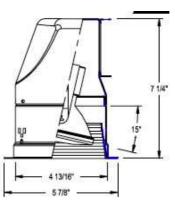

Ordering Example (series - model number - finish): R5VT-31-WT

| Product Deta |                                                                                                                                                                                                                     | Specification Features                                                                         |
|--------------|---------------------------------------------------------------------------------------------------------------------------------------------------------------------------------------------------------------------|------------------------------------------------------------------------------------------------|
| Application: | Adjustable down light trim, provides 355 rotation and pivots 30 includes socket extension wire. Provides controlled area illumination. For use with Frame-in kit style housing. 1 – inch maximum ceiling thickness. | <ul> <li>Suitable for damp locations</li> <li>5 year WAC Lighting product warranty.</li> </ul> |
| Materials:   | Spun aluminum construction. Integral trim ring and reflector are painted white.                                                                                                                                     |                                                                                                |
| Finish:      | BK = Black baffle with White trim<br>WT = White baffle with White trim                                                                                                                                              |                                                                                                |
| Ratings:     | UL & CUL listed.                                                                                                                                                                                                    |                                                                                                |

Socket cup adds a maximum of 2 1/8" to the height of the trim when used with frame in kits.

WAC Lighting reserves the right to modify the design of our products as part of the company's continuous improvement program. Sep 2010