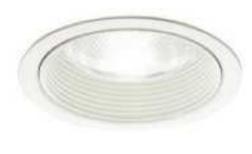

## **5" PREMIUM DOWNLIGHT TRIM**

Ordering Example (series - model number - finish): R5VT-31-WT

| Product Deta |                                                                                                                                                                                                                     | Specification Features                                                                         |
|--------------|---------------------------------------------------------------------------------------------------------------------------------------------------------------------------------------------------------------------|------------------------------------------------------------------------------------------------|
| Application: | Adjustable down light trim, provides 355 rotation and pivots 30 includes socket extension wire. Provides controlled area illumination. For use with Frame-in kit style housing. 1 – inch maximum ceiling thickness. | <ul> <li>Suitable for damp locations</li> <li>5 year WAC Lighting product warranty.</li> </ul> |
| Materials:   | Spun aluminum construction. Integral trim ring and reflector are painted white.                                                                                                                                     |                                                                                                |
| Finish:      | BK = Black baffle with White trim<br>WT = White baffle with White trim                                                                                                                                              |                                                                                                |
| Ratings:     | UL & CUL listed.                                                                                                                                                                                                    |                                                                                                |