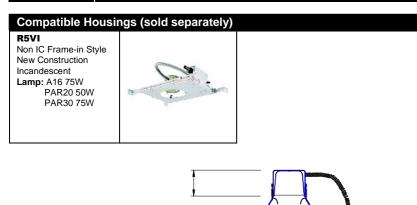

Ordering Example (series - model number - finish): R5VT-31-WT

| Product Deta |                                                                                                                                                                                                                     | Specification Features                                                                         |
|--------------|---------------------------------------------------------------------------------------------------------------------------------------------------------------------------------------------------------------------|------------------------------------------------------------------------------------------------|
| Application: | Adjustable down light trim, provides 355 rotation and pivots 30 includes socket extension wire. Provides controlled area illumination. For use with Frame-in kit style housing. 1 – inch maximum ceiling thickness. | <ul> <li>Suitable for damp locations</li> <li>5 year WAC Lighting product warranty.</li> </ul> |
| Materials:   | Spun aluminum construction. Integral trim ring and reflector are painted white.                                                                                                                                     |                                                                                                |
| Finish:      | BK = Black baffle with White trim<br>WT = White baffle with White trim                                                                                                                                              |                                                                                                |
| Ratings:     | UL & CUL listed.                                                                                                                                                                                                    |                                                                                                |