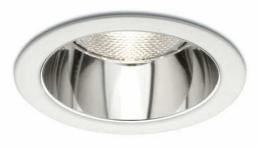

Ordering Example (series - model number - finish): R4VT-21-SC

| Product Deta               | ails                                                                                                                                                                                                                                                                                                                                                     | Specification Features                                                                         |
|----------------------------|----------------------------------------------------------------------------------------------------------------------------------------------------------------------------------------------------------------------------------------------------------------------------------------------------------------------------------------------------------|------------------------------------------------------------------------------------------------|
| Application:<br>Materials: | Ceiling down light trim, 1-inch maximum ceiling thickness.<br>Provides smooth broad area illumination without shadows.<br>Used with incandescent or fluorescent lamp housings.<br>One-piece spun aluminum construction. Integral trim ring is<br>painted white, interior reflector is anodized aluminum. Trim is<br>retained to socket via spring clips. | <ul> <li>Suitable for damp locations</li> <li>5 year WAC Lighting product warranty.</li> </ul> |
| Finish:<br>Ratings:        | SBK = Specular Black baffle with White trim<br>SC = Specular Clear baffle with White trim<br>WT = White baffle with White trim<br>UL & CUL listed.                                                                                                                                                                                                       |                                                                                                |