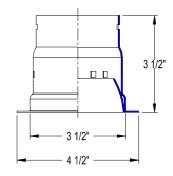

Socket cup adds a maximum of 2 1/8" to the height of the trim when used with frame in kits.