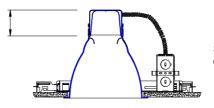

Socket cup adds a maximum of 2 1/8" to the height of the trim when used with frame in kits.