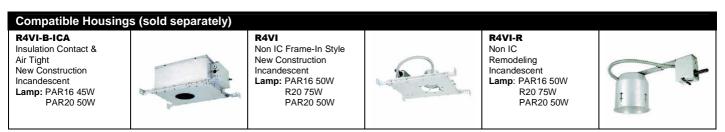

Ordering Example (series - model number - finish): R4VT-21-SC

| Product Deta               | ails                                                                                                                                                                                                                                                                                                                                                     | Specification Features                                                                         |
|----------------------------|----------------------------------------------------------------------------------------------------------------------------------------------------------------------------------------------------------------------------------------------------------------------------------------------------------------------------------------------------------|------------------------------------------------------------------------------------------------|
| Application:<br>Materials: | Ceiling down light trim, 1-inch maximum ceiling thickness.<br>Provides smooth broad area illumination without shadows.<br>Used with incandescent or fluorescent lamp housings.<br>One-piece spun aluminum construction. Integral trim ring is<br>painted white, interior reflector is anodized aluminum. Trim is<br>retained to socket via spring clips. | <ul> <li>Suitable for damp locations</li> <li>5 year WAC Lighting product warranty.</li> </ul> |
| Finish:<br>Ratings:        | SBK = Specular Black baffle with White trim<br>SC = Specular Clear baffle with White trim<br>WT = White baffle with White trim<br>UL & CUL listed.                                                                                                                                                                                                       |                                                                                                |