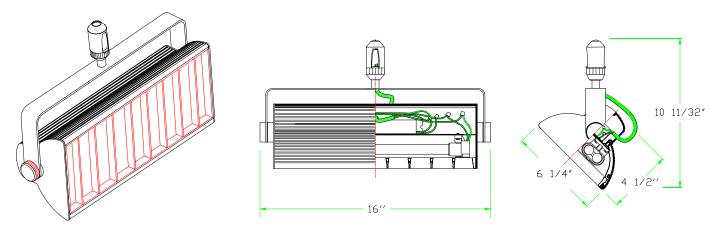

### **Product Features**

**Application:** Wall wash 120V compact fluorescent fixture head for use on Flexrail2. Available in Platinum finish only. Employs two 18W\* lamps, with built in electronic ballast. Fixture is not supplied with a louver.

Lamp: Houses two compact fluorescent Biax® lamps, not supplied.

Aiming: Permits 180º Vertical and 354º rotational aiming.

Ballast: High power factor electronic.

Socket: 2G11 four pin base.

### Material

Extruded aluminum housing with specular aluminum reflector, and steel yoke.