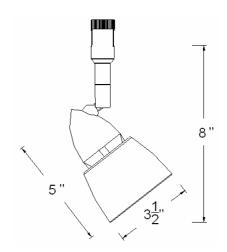

Ordering Example (series number – model number – finish): HM1-783-DB

| Description: | Flexrail1™ compatible cone style line voltage track head utilizing PAR20 lamps.                                                                                                               |
|--------------|-----------------------------------------------------------------------------------------------------------------------------------------------------------------------------------------------|
| Materials:   | Track head and connector are die-cast aluminum. Track adaptor is polycarbonate. Medium base lamp socket is porcelain with nickel-plated copper shell.                                         |
| Aiming:      | 350° horizontal rotation and 90° vertical aiming with integral ball and swivel mounting feature. All die-cast parts assure the aiming tension is kept through continuous use and maintenance. |
| Lamping:     | Uses PAR20 lamp. 50W maximum.                                                                                                                                                                 |
| Finish:      | Abrasion resistant platinum or bronze paint finish.  DB = Dark Bronze metal finish                                                                                                            |
|              | PT = Platinum metal finish                                                                                                                                                                    |
| Listing:     | UL & CUL Listed.                                                                                                                                                                              |