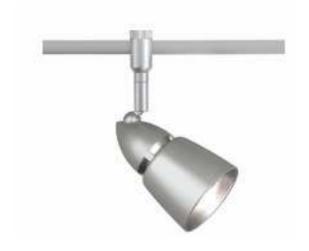

## FLEXRAIL1™ - LINE VOLTAGE TRACK HEAD

SERIES HM1-783

| Ordering Matrix |       |        |    |
|-----------------|-------|--------|----|
| Series          | Model | Finish |    |
|                 |       |        |    |
| HM1             | 783   | DB     | PT |

Ordering Example (series number – model number – finish): HM1-783-DB

| Description: | Flexrail1™ compatible cone style line voltage track head utilizing PAR20 lamps.                                                                                                               |
|--------------|-----------------------------------------------------------------------------------------------------------------------------------------------------------------------------------------------|
| Materials:   | Track head and connector are die-cast aluminum. Track adaptor is polycarbonate. Medium base lamp socket is porcelain with nickel-plated copper shell.                                         |
| Aiming:      | 350° horizontal rotation and 90° vertical aiming with integral ball and swivel mounting feature. All die-cast parts assure the aiming tension is kept through continuous use and maintenance. |
| Lamping:     | Uses PAR20 lamp. 50W maximum.                                                                                                                                                                 |
| Finish:      | Abrasion resistant platinum or bronze paint finish.  DB = Dark Bronze metal finish                                                                                                            |
|              | PT = Platinum metal finish                                                                                                                                                                    |
| Listing:     | UL & CUL Listed.                                                                                                                                                                              |