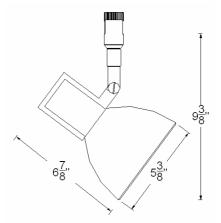

Ordering Example (series number - model number - finish): HM1-775-DB

| Product Deta | ils                                                                                                                                                                                                 |  | Sp | pecification Features                                                    |
|--------------|-----------------------------------------------------------------------------------------------------------------------------------------------------------------------------------------------------|--|----|--------------------------------------------------------------------------|
| Description: | Flexrail1™ compatible cone style line voltage track head utilizing PAR38 lamps.                                                                                                                     |  |    |                                                                          |
| Materials:   | Track head and connector are die-cast aluminum. Track adaptor<br>is polycarbonate. Medium base lamp socket is porcelain with<br>nickel-plated copper shell.                                         |  | •  | Die-cast aluminum track head with smooth aiming and contemporary design. |
| Aiming:      | 350° horizontal rotation and 90° vertical aiming with integral ball<br>and swivel mounting feature. All die-cast parts assure the aiming<br>tension is kept through continuous use and maintenance. |  |    |                                                                          |
| Lamping:     | Uses PAR38 lamp. 150W maximum.                                                                                                                                                                      |  | •  | 5 year WAC Lighting product                                              |
| Finish:      | Abrasion resistant platinum or bronze paint finish.                                                                                                                                                 |  |    | warranty.                                                                |
|              | DB = Dark Bronze metal finish                                                                                                                                                                       |  |    |                                                                          |
|              | PT = Platinum metal finish                                                                                                                                                                          |  |    |                                                                          |
| Listing:     | UL & CUL Listed.                                                                                                                                                                                    |  |    |                                                                          |