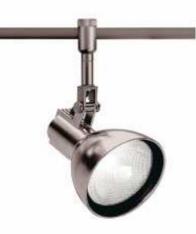

Ordering Example (series number - model number - finish): HM1-775-DB

| Product Deta | ils                                                                                                                                                                                                 |  | Sp | pecification Features                                                    |
|--------------|-----------------------------------------------------------------------------------------------------------------------------------------------------------------------------------------------------|--|----|--------------------------------------------------------------------------|
| Description: | Flexrail1™ compatible cone style line voltage track head utilizing PAR38 lamps.                                                                                                                     |  |    |                                                                          |
| Materials:   | Track head and connector are die-cast aluminum. Track adaptor<br>is polycarbonate. Medium base lamp socket is porcelain with<br>nickel-plated copper shell.                                         |  | •  | Die-cast aluminum track head with smooth aiming and contemporary design. |
| Aiming:      | 350° horizontal rotation and 90° vertical aiming with integral ball<br>and swivel mounting feature. All die-cast parts assure the aiming<br>tension is kept through continuous use and maintenance. |  |    |                                                                          |
| Lamping:     | Uses PAR38 lamp. 150W maximum.                                                                                                                                                                      |  | •  | 5 year WAC Lighting product                                              |
| Finish:      | Abrasion resistant platinum or bronze paint finish.                                                                                                                                                 |  |    | warranty.                                                                |
|              | DB = Dark Bronze metal finish                                                                                                                                                                       |  |    |                                                                          |
|              | PT = Platinum metal finish                                                                                                                                                                          |  |    |                                                                          |
| Listing:     | UL & CUL Listed.                                                                                                                                                                                    |  |    |                                                                          |