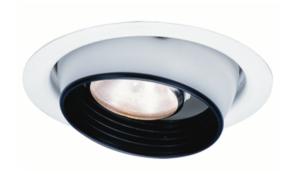

### **Product Details**

**Application:** Ceiling down light trim, 1-inch maximum ceiling thickness.

Provides smooth broad area illumination without shadows. Used with incandescent or fluorescent lamp housings.

Materials: One-piece spun aluminum construction. Integral trim ring is

painted white, interior reflector is anodized aluminum. Trim is

retained to socket via spring clips.

Finish: WT = Black baffle with White trim