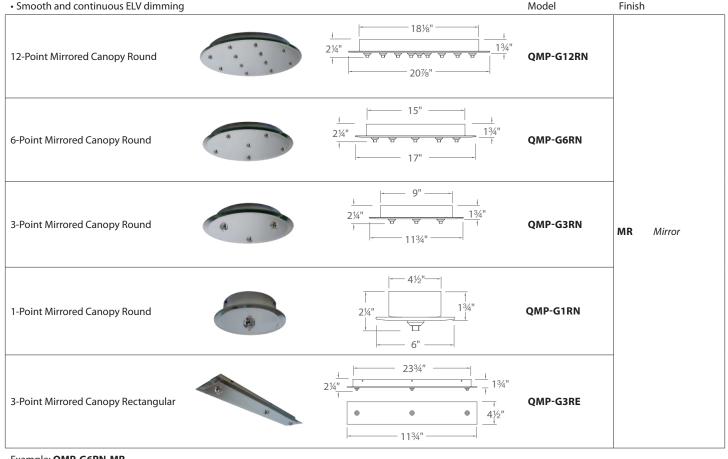

# Mirror Glass Multipoint Canopies (Integral Transformers)

- 1W minimum load
- 60W Integral electronic transformer for each drop
- Smooth and continuous ELV dimming

#### Example: QMP-G6RN-MR

WAC Lighting www.waclighting.com Phone (800) 526.2588 • Fax (800) 526.2585 Headquarters/Eastern Distribution Center 44 Harbor Park Drive • Port Washington, NY 11050 Phone (516) 515.5000 • Fax (516) 515.5050