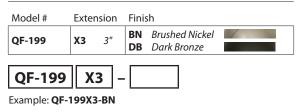

#### FEATURES

- Compatible with all Quick Connect<sup>™</sup> rail and track systems when using the proper adapter (see adapter chart on next page)
- Use on all Quick Connect<sup>™</sup> Canopies (see canopy options on next page)
- 360° horizontal rotation and 90° vertical adjustment
- Additional extensions are available up to 48"
- 5 year WAC Lighting product warranty

### SPECIFICATIONS

**Construction:** Die-cast aluminum construction. Socket for lamp consists of two wire leads with u-posts to AR111 terminal base.

Finish: Available in Dark Bronze (DB) powder coat paint finish and electroplated Brushed Nickel (BN).

# FIXTURE EXTENSIONS (ORDER SEPARATELY)

See Next Pages for Canopy & Adapter Options

WAC Lighting www.waclighting.com Phone (800) 526.2588 • Fax (800) 526.2585 Headquarters/Eastern Distribution Center 44 Harbor Park Drive • Port Washington, NY 11050 Phone (516) 515.5000 • Fax (516) 515.5050 **Western Distribution Center** 1750 Archibald Avenue • Ontario, CA 91760 Phone (800) 526.2588 • Fax (800) 526.2585