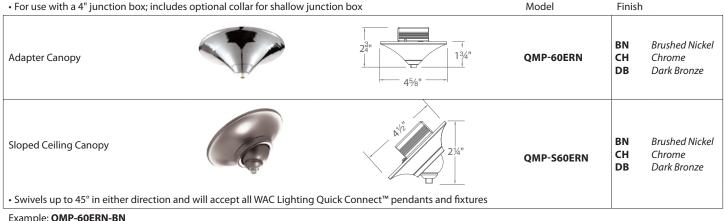

# Monopoint Canopies (Integral Transformers)

- 1W minimum load
- 60W Integral electronic transformer
- Smooth and continuous ELV dimming

# Example: QMP-60ERN-BN