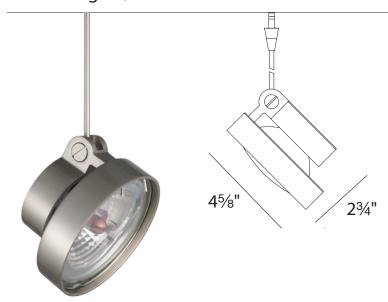

## **PRODUCT DESCRIPTION**

Low voltage track head with 360° horizontal rotation and 90° vertical adjustment aiming flexibility. Constructed from die-cast aluminum.

#### FEATURES

- Compatible with all Quick Connect<sup>™</sup> rail and track systems when using the proper adapter (see adapter chart on next page)
- Use on all Quick Connect<sup>™</sup> Canopies (see canopy options on next page)
- 360° horizontal rotation and 90° vertical adjustment
- Additional extensions are available up to 48"
- 5 year WAC Lighting product warranty

### SPECIFICATIONS

**Construction:** Die-cast aluminum construction. Socket for lamp consists of two wire leads with u-posts to AR111 terminal base.

Finish: Available in Dark Bronze (DB) powder coat paint finish and electroplated Brushed Nickel (BN).

Lamping: Accepts 12V/24V AR111 (order lamp separately).

**Dimming:** Dim to 10% depending on system power supply. Use ELV (electronic low voltage) dimmer with electronic transformer. Use magnetlic low voltage dimmer with magnetic transformer.