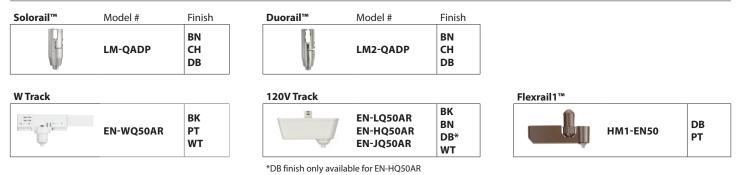

°  |            | Ŵ | Q-X18 18'<br>Q-X24 24'<br>Q-X36 36'<br>Q-X48 48' | BN Bro | ushed Nickel<br>ark Bronze |
| Example: MR16LED-BAB-W | т                                  |       |       |      |        |              |     |      |            | 0 |                                                  |        |                            |

See Next Pages for Canopy & Adapter Options

WAC Lighting www.waclighting.com Phone (800) 526.2588 • Fax (800) 526.2585 Headquarters/Eastern Distribution Center 44 Harbor Park Drive • Port Washington, NY 11050 Phone (516) 515.5000 • Fax (516) 515.5050 **Western Distribution Center** 1750 Archibald Avenue • Ontario, CA 91760 Phone (800) 526.2588 • Fax (800) 526.2585

EXTENSIONS (ORDER SEPARATELY)

#### **QUICK CONNECT™ ADAPTERS** (order one per fixture)



#### Monopoint Canopies (Remote Transformers Required)

- Order remote transformer separately
- No visible hardware

|                                                                                          |