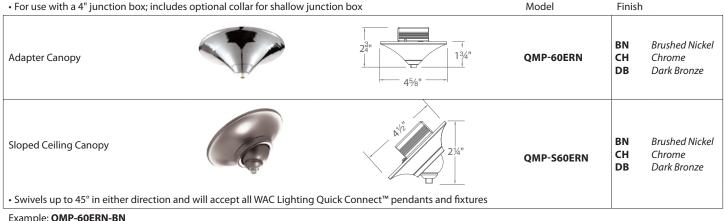

#### Monopoint Canopies (Remote Transformers Required)

- Order remote transformer separately
- No visible hardware

|                                                                                          |                                                                                                                                                                                                                                                                                                                                                                                                                                                                                                                                                                                                                                                                                                                                                                                                                                                                                                                                                                                                                                                                                                                                                                                                                                                                                                                                                                                                                                                                                                                                                                                                                                                                                                                                                                                                                                                                                    |                         |                |                      |                                              |                | Мос               | del                     |                         | Finish               |                                                  |
|------------------------------------------------------------------------------------------|------------------------------------------------------------------------------------------------------------------------------------------------------------------------------------------------------------------------------------------------------------------------------------------------------------------------------------------------------------------------------------------------------------------------------------------------------------------------------------------------------------------------------------------------------------------------------------------------------------------------------------------------------------------------------------------------------------------------------------------------------------------------------------------------------------------------------------------------------------------------------------------------------------------------------------------------------------------------------------------------------------------------------------------------------------------------------------------------------------------------------------------------------------------------------------------------------------------------------------------------------------------------------------------------------------------------------------------------------------------------------------------------------------------------------------------------------------------------------------------------------------------------------------------------------------------------------------------------------------------------------------------------------------------------------------------------------------------------------------------------------------------------------------------------------------------------------------------------------------------------------------|-------------------------|----------------|----------------------|----------------------------------------------|----------------|-------------------|-------------------------|-------------------------|----------------------|--------------------------------------------------|
| Miniature Round Canopy<br>with Wiring Compartment                                        |                                                                                                                                                                                                                                                                                                                                                                                                                                                                                                                                                                                                                                                                                                                                                                                                                                                                                                                                                                                                                                                                                                                                                                                                                                                                                                                                                                                                                                                                                                                                                                                                                                                                                                                                                                                                                                                                                    |                         |                | 23%8"                | - 1¾"- <br>                                  | 5⁄8″           | QMI               | P-MI-'                  | ſR                      | BN<br>CH<br>DB       | Brushed Nickel<br>Chrome<br>Dark Bronze          |
| • The recessed "housing" is a<br>• The housing is installed in                           | 5 1                                                                                                                                                                                                                                                                                                                                                                                                                                                                                                                                                                                                                                                                                                                                                                                                                                                                                                                                                                                                                                                                                                                                                                                                                                                                                                                                                                                                                                                                                                                                                                                                                                                                                                                                                                                                                                                                                |                         | •              | s trade s            | size connecto                                | rs             |                   |                         |                         |                      |                                                  |
|                                                                                          |                                                                                                                                                                                                                                                                                                                                                                                                                                                                                                                                                                                                                                                                                                                                                                                                                                                                                                                                                                                                                                                                                                                                                                                                                                                                                                                                                                                                                                                                                                                                                                                                                                                                                                                                                                                                                                                                                    | Mode                    |                | nput                 | Output                                       | Min Load       | L                 | W                       | Н                       |                      |                                                  |
| Class 2 Enclosed<br>Electronic Transformers                                              | A series and a s | <sup>ሀቢ) us</sup> EN-24 | 60-RB2         | 120V<br>120V<br>120V | 12V, 60W<br>24V, 60W<br>24V, 96W             | 1W<br>1W<br>1W | 6½″<br>6½″<br>6½″ | 15⁄8″<br>15⁄8″<br>15⁄8″ | 1¼″<br>1¼″<br>1¼″       | Fits thro            | ugh small openings                               |
|                                                                                          |                                                                                                                                                                                                                                                                                                                                                                                                                                                                                                                                                                                                                                                                                                                                                                                                                                                                                                                                                                                                                                                                                                                                                                                                                                                                                                                                                                                                                                                                                                                                                                                                                                                                                                                                                                                                                                                                                    | EN-12                   | 180-RB2        | 120V<br>120V<br>120V | 12V, 2 × 60W<br>12V, 3 × 60W<br>12V, 5 × 60W | / 1W           | 6″<br>6¾″<br>8½″  | 3¼″<br>35⁄8″<br>45⁄8″   | 25⁄8″<br>25⁄8″<br>25⁄8″ |                      | LED indicator lights<br>gral push in terminals   |
| Round Canopy for Junction<br>• Mounts over a standard 4"<br>• Base plate covers junction | junction box                                                                                                                                                                                                                                                                                                                                                                                                                                                                                                                                                                                                                                                                                                                                                                                                                                                                                                                                                                                                                                                                                                                                                                                                                                                                                                                                                                                                                                                                                                                                                                                                                                                                                                                                                                                                                                                                       | hopy attaches to b      | base plate wit | h a met              | -4½"                                         | 5⁄8″           | QMF               | P-1RN                   | -TR                     | BN<br>CH<br>DB<br>WT | Brushed Nickel<br>Chrome<br>Dark Bronze<br>White |
| Square Canopy For Junction                                                               | Box                                                                                                                                                                                                                                                                                                                                                                                                                                                                                                                                                                                                                                                                                                                                                                                                                                                                                                                                                                                                                                                                                                                                                                                                                                                                                                                                                                                                                                                                                                                                                                                                                                                                                                                                                                                                                                                                                |                         |                |                      | 41/2"                                        | 5⁄8″           | QMF               | P-15Q                   | -TR                     | BN<br>CH<br>DB       | Brushed Nickel<br>Chrome<br>Dark Bronze          |
|                                                                                          |                                                                                                                                                                                                                                                                                                                                                                                                                                                                                                                                                                                                                                                                                                                                                                                                                                                                                                                                                                                                                                                                                                                                                                                                                                                                                                                                                                                                                                                                                                                                                                                                                                                                                                                                                                                                                                                                                    |                         |                |                      |                                              |                |                   |                         |                         | DR                   | Dark Bronze                                      |
| <ul> <li>Mounts over a standard 4"</li> <li>Base plate covers junction</li> </ul>        | ,                                                                                                                                                                                                                                                                                                                                                                                                                                                                                                                                                                                                                                                                                                                                                                                                                                                                                                                                                                                                                                                                                                                                                                                                                                                                                                                                                                                                                                                                                                                                                                                                                                                                                                                                                                                                                                                                                  | nopy attaches to b      | base plate wit | h metal              | nut                                          |                |                   |                         |                         |                      |                                                  |
|                                                                                          | box opening, the car                                                                                                                                                                                                                                                                                                                                                                                                                                                                                                                                                                                                                                                                                                                                                                                                                                                                                                                                                                                                                                                                                                                                                                                                                                                                                                                                                                                                                                                                                                                                                                                                                                                                                                                                                                                                                                                               | nopy attaches to b      | base plate wit |                      |                                              | lin Load I     |                   | W                       | н                       |                      |                                                  |

#### Monopoint Canopies (Integral Transformers)

- 1W minimum load
- 60W Integral electronic transformer
- Smooth and continuous ELV dimming

#### Example: QMP-60ERN-BN