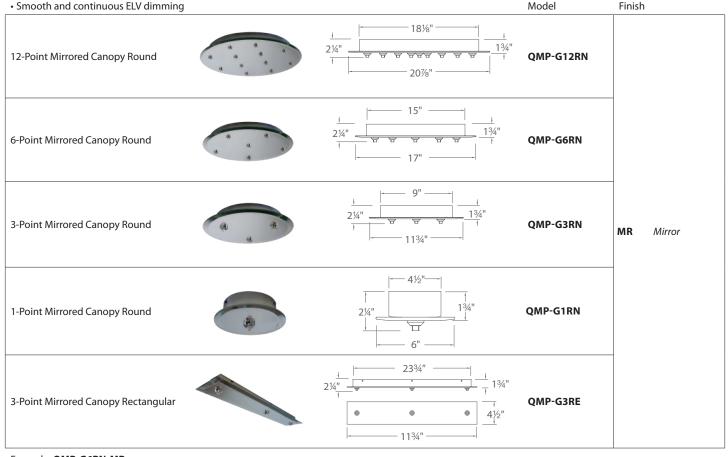

#### Mirror Glass Multipoint Canopies (Integral Transformers)

- 1W minimum load
- 60W Integral electronic transformer for each drop
- Smooth and continuous ELV dimming

#### Example: QMP-G6RN-MR

WAC Lighting www.waclighting.com Phone (800) 526.2588 • Fax (800) 526.2585 Headquarters/Eastern Distribution Center 44 Harbor Park Drive • Port Washington, NY 11050 Phone (516) 515.5000 • Fax (516) 515.5050