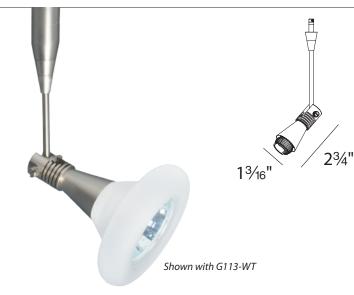

#### **PRODUCT DESCRIPTION**

Low voltage track head with 360° horizontal rotation and 90° vertical adjustment aiming flexibility. Constructed from machined brass.

#### SPECIFICATIONS

**Construction:** Machined brass with metal spring band to retain shade. Shades are either glass or metal.

Finish: Available in electroplated Brushed Nickel (BN).

Lamping: Accepts 12V LED MR16, Halogen MR16 lamps up to 50W max (order lamp separately).

#### FEATURES

- Compatible with all Quick Connect<sup>™</sup> rail and track systems when using the proper adapter (see adapter chart on next page)
- Use on all Quick Connect<sup>™</sup> Canopies (see canopy options on next page)
- Additional extensions are available up to 48
- +  $\,$  360° horizontal rotation and 90° vertical adjustment  $\,$
- 5 year WAC Lighting product warranty