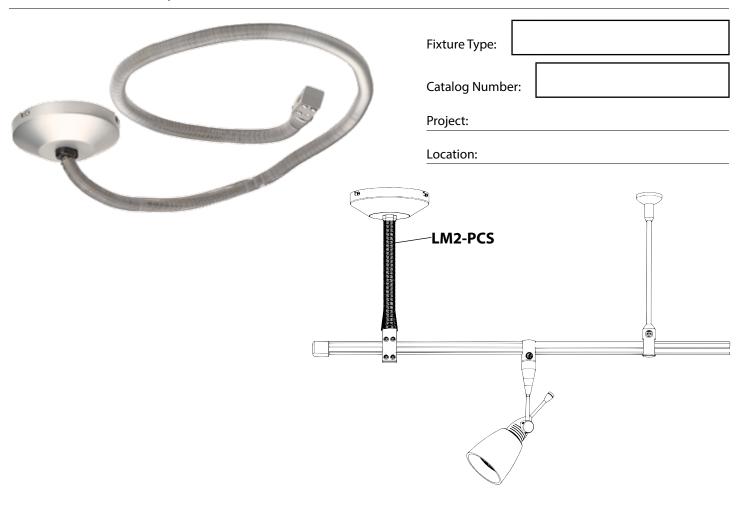

### **Model: LM2-PCS**

#### **PRODUCT DESCRIPTION**

Flexible feed that provides power to the Duorail™ system from a remote transformer. Can be used in flat or sloped ceiling applications. The LM2-PCS length can be field shortened.

#### **FEATURES**

- 4½" canopy
- Use on sloped ceilings with remote transformers
- $\bullet \ \mathsf{Use} \ \mathsf{at} \ \mathsf{any} \ \mathsf{angle}, \mathsf{easily} \ \mathsf{shortened}$
- 5 year WAC Lighting product warranty