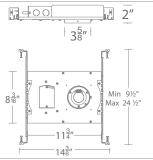

#### **SPECIFICATIONS**

**Construction:** Powder coated die cast aluminum **Dimming:** ELV, TRIAC, 0-10V (100% - 5%)

Input: 120V-277V AC

**Power:** 15W, power factor 0.98 **Cutout:** Trim: 3<sup>3</sup>/<sub>4</sub>"; Trimless: 4<sup>1</sup>/<sub>8</sub>"

Mounting: Retention clips firmly hold trim to housing.

Finish: Powder coated black

Standards: UL & cUL Listed, Airtight, Title 24 JA8-2016 Compliant

Ceiling thickness: 1/2" - 1"