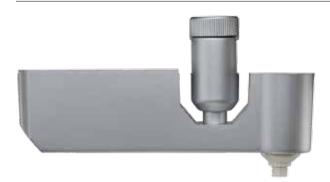

### **PRODUCT DESCRIPTION**

Flexrail1 system transformer adapts all Quick Connect™ elements (track heads or pendants) for use with the HM1 rail system. The adapter contains a threaded nipple for quick connect socket sets and also houses a 50 watt electronic transformer. One adapter must be ordered for each quick connect element used on a system.

#### **FEATURES**

- Order one per Quick Connect  $\mbox{^{TM}}$  fixture or pendant used.
- Compatible fixtures include all the elements in the WAC Lighting Quick Connect™ series of pendants and track heads.
- Contains a threaded nipple for Quick Connect™ socket sets and also houses a 50W transformer.