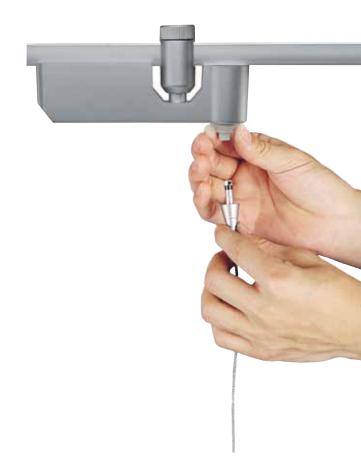

### **PRODUCT DESCRIPTION**

Flexrail1 system transformer adapts all Quick Connect™ elements (track heads or pendants) for use with the HM1 rail system. The adapter contains a threaded nipple for quick connect socket sets and also houses a 50 watt electronic transformer. One adapter must be ordered for each quick connect element used on a system.

#### **FEATURES**

- Order one per Quick Connect  $\mbox{^{TM}}$  fixture or pendant used.
- Compatible fixtures include all the elements in the WAC Lighting Quick Connect™ series of pendants and track heads.
- Contains a threaded nipple for Quick Connect™ socket sets and also houses a 50W transformer.