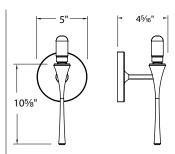

Model:

Accommodates any 500 series glass under 6" in diameter

WS57LED

 Lamping:
 Integral LED

 Power:
 6W

 Lumens:
 305

 CCT:
 3000K

 CRI:
 85

 Dim:
 100%
 100%

Model:

Dim: 100% - 10%

Accommodates any 500 series glass under 6" in diameter