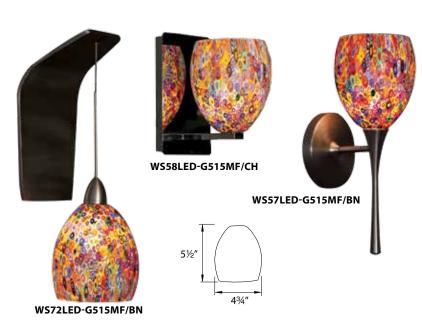

| Model:      | WS72LED             | WS72        |
|-------------|---------------------|-------------|
| Lamping:    | 12V LED Socket Sets | 12V Haloger |
|             |                     | Socket Sets |
| Power:      | 4W                  | 50W max     |
| Lumens:     | 330                 |             |
| Color Temp: | 3000K               |             |
| CRI:        | 85                  |             |
| Dim:        | 100% - 10%          |             |
|             |                     |             |

Compatible with all Quick Connect™ Pendants under 6" in diameter

WS58LED

| Lamping: | Integral LEI |
|----------|--------------|
| Power:   | 6W           |
| Lumens:  | 305          |
| CCT:     | 3000K        |
| CRI:     | 85           |
| Dim:     | 100% - 10%   |
|          |              |

Model:

Accommodates any 500 series glass under 6" in diameter

WS57LED

 Lamping:
 Integral LED

 Power:
 6W

 Lumens:
 305

 CCT:
 3000K

 CRI:
 85

 Dim:
 100%
 100%

Model:

Dim: 100% - 10%

Accommodates any 500 series glass under 6" in diameter

#### ORDER NUMBER

| Sconce Model Lamping                          |                                                                                                    | Shade Model       | Shade Color   | Sconce Finish                                |  |
|-----------------------------------------------|----------------------------------------------------------------------------------------------------|-------------------|---------------|----------------------------------------------|--|
| WS72LED<br>WS72<br>WS57LED<br>WS58LED<br>WS58 | 12V LED Socket Set<br>12V Halogen Socket Set<br>Integral LED<br>Integral LED<br>12V Halogen Bi-Pin | <b>G515</b> Fiori | MF Millefiori | BN Brushed Nickel CH Chrome RB Rubbed Bronze |  |