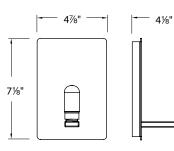

Compatible with all Quick Connect™ Pendants under 6" in diameter

WS58LED

| Lamping: | Integral LEI |
|----------|--------------|
| Power:   | 6W           |
| Lumens:  | 305          |
| CCT:     | 3000K        |
| CRI:     | 85           |
| Dim:     | 100% - 10%   |
|          |              |