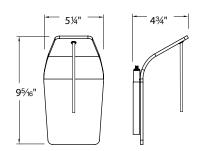

| Model:      | WS72LED             | WS72        |
|-------------|---------------------|-------------|
| Lamping:    | 12V LED Socket Sets | 12V Haloger |
|             |                     | Socket Sets |
| Power:      | 4W                  | 50W max     |
| Lumens:     | 330                 |             |
| Color Temp: | 3000K               |             |
| CRI:        | 85                  |             |
| Dim:        | 100% - 10%          |             |
|             |                     |             |