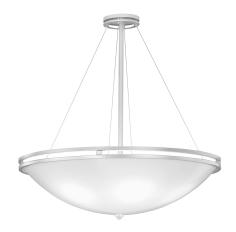

# MANHATTAN ARCHITECTURAL PENDANT

**SERIES DP-A36** 

**Product Details** 

**Description:** 

Listing:

Options:

| <b>Ordering Matrix</b> |       |              |          |
|------------------------|-------|--------------|----------|
| Model                  | Lamp  | Metal Finish | Diffuser |
| DP-A36                 | 6TF42 | BN<br>BZ     | OA       |

Ordering Example (model number - lamp - metal finish - diffuser): DP-A36-6TF42-BN/OA

Decorative specification grade pendant that blends well into

|             | commercial, hospitality, high-end residential projects. The bowl comes in an opal finish that hides the lamp image while providing uniform light distribution. Pendants provide comfortable ambient lighting by directing the light upward and diffusing the downlight portion. |
|-------------|---------------------------------------------------------------------------------------------------------------------------------------------------------------------------------------------------------------------------------------------------------------------------------|
| Materials:  | Pendant diffuser is made of Opal Acrylic ( <b>OA</b> ). All visible metal parts pendant parts are Brushed Nickel or Designer Bronze. Bowl is supported with four braided aircraft cables to assure proper alignment.                                                            |
| Dimensions: | 36" H x 36" W (12 %" Bowl Height)                                                                                                                                                                                                                                               |
|             | Standard length of pendant including bowl is 36"                                                                                                                                                                                                                                |
| Mounting:   | 6 ½" mounting canopy                                                                                                                                                                                                                                                            |
| Lamping:    | Six 42w four-pin triple tube compact fluorescent (6TF42).<br>Lamps are available in your choice of warm (2700K), neutral<br>(3500K), and cool (4000K) colors, ordered separately.                                                                                               |
| Finish:     | BN = Brushed Nickel metal finish                                                                                                                                                                                                                                                |
|             | BZ = Designer Bronze metal finish                                                                                                                                                                                                                                               |
| 1           |                                                                                                                                                                                                                                                                                 |