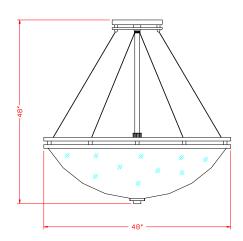

# **MANHATTAN ARCHITECTURAL PENDANT**

**SERIES DP-A48** 

| Ordering Matrix |       |              |          |
|-----------------|-------|--------------|----------|
| Model           | Lamp  | Metal Finish | Diffuser |
| DP-A48          | 8TF42 | BZ           | OA       |

Ordering Example (model number - lamp - metal finish - diffuser): DP-A48-8TF42-BZ/OA

| Product Detail | s                                                                                                                                                                                                                                                                                                                                            |
|----------------|----------------------------------------------------------------------------------------------------------------------------------------------------------------------------------------------------------------------------------------------------------------------------------------------------------------------------------------------|
| Description:   | Decorative specification grade pendant that blends well into commercial, hospitality, high-end residential projects. The bowl comes in an opal finish that hides the lamp image while providing uniform light distribution. Pendants provide comfortable ambient lighting by directing the light upward and diffusing the downlight portion. |
| Materials:     | Pendant diffuser is made of Opal Acrylic ( <b>OA</b> ). All visible metal parts pendant parts are Designer Bronze. Bowl is supported with four braided aircraft cables to assure proper alignment.                                                                                                                                           |
| Dimensions:    | 48" H x 48" W (16 1/4" Bowl Height)                                                                                                                                                                                                                                                                                                          |
|                | Standard length of pendant including bowl is 48".                                                                                                                                                                                                                                                                                            |
| Mounting:      | 6 ½" mounting canopy.                                                                                                                                                                                                                                                                                                                        |
| Lamping:       | Eight 42w four-pin triple tube compact fluorescent (8TF42).<br>Lamps are available in your choice of warm (2700K), neutral (3500K), and cool (4000K) colors, ordered separately.                                                                                                                                                             |
| Finish:        | BZ = Designer Bronze metal finish                                                                                                                                                                                                                                                                                                            |
| Listing:       | UL & CUL Listed.                                                                                                                                                                                                                                                                                                                             |
| Options:       | Contact factory regarding Emergency and Dimming ballasts.                                                                                                                                                                                                                                                                                    |
|                |                                                                                                                                                                                                                                                                                                                                              |