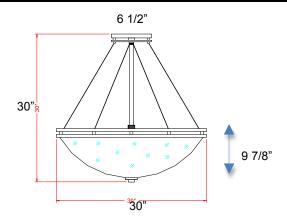

#### **MANHATTAN ARCHITECTURAL PENDANT**

SERIES DP- A30

| <b>Ordering Matrix</b> |       |              |          |
|------------------------|-------|--------------|----------|
| Model                  | Lamp  | Metal Finish | Diffuser |
| DP-A30                 | 4TF42 | BN<br>BZ     | OA<br>OG |

**Dimensions:** 

30" H x 30" W (10 1/4" Bowl Height)

Standard length of pendant including bowl is 30"

Mounting:

6 1/2" mounting canopy

Lamping:

Four 42w four-pin triple tube compact fluorescent (4TF42). Lamps are available in your choice of warm (2700K), neutral