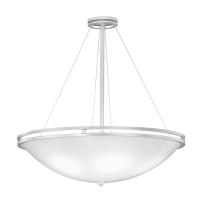

#### **MANHATTAN ARCHITECTURAL PENDANT**

SERIES DP- A30

| <b>Ordering Matrix</b> |       |              |          |
|------------------------|-------|--------------|----------|
| Model                  | Lamp  | Metal Finish | Diffuser |
| DP-A30                 | 4TF42 | BN<br>BZ     | OA<br>OG |

Ordering Example (model number - lamp - metal finish - diffuser): DP-A30-4TF42-BN/OG

| Description: |   |
|--------------|---|
|              | С |
|              | _ |

**Product Details** 

Decorative specification grade pendant that blends well into commercial, hospitality, high-end residential projects. The bowl comes in an opal finish that hides the lamp image while providing uniform light distribution. Pendants provide comfortable ambient lighting by directing the light upward and diffusing the downlight portion.