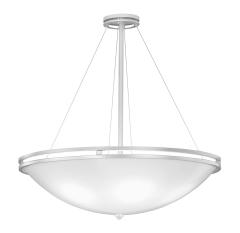

# **MANHATTAN ARCHITECTURAL PENDANT**

**SERIES DP-A48** 

| Ordering Matrix |       |              |          |
|-----------------|-------|--------------|----------|
| Model           | Lamp  | Metal Finish | Diffuser |
| DP-A48          | 8TF42 | BZ           | OA       |

Ordering Example (model number - lamp - metal finish - diffuser): DP-A48-8TF42-BZ/OA

| Product Detail | s                                                                                                                                                                                                                                                                                                                                            |
|----------------|----------------------------------------------------------------------------------------------------------------------------------------------------------------------------------------------------------------------------------------------------------------------------------------------------------------------------------------------|
| Description:   | Decorative specification grade pendant that blends well into commercial, hospitality, high-end residential projects. The bowl comes in an opal finish that hides the lamp image while providing uniform light distribution. Pendants provide comfortable ambient lighting by directing the light upward and diffusing the downlight portion. |
| Materials:     | Pendant diffuser is made of Opal Acrylic ( <b>OA</b> ). All visible metal parts pendant parts are Designer Bronze. Bowl is supported with four braided aircraft cables to assure proper alignment.                                                                                                                                           |
| Dimensions:    | 48" H x 48" W (16 1/4" Bowl Height)                                                                                                                                                                                                                                                                                                          |
|                | Standard length of pendant including bowl is 48".                                                                                                                                                                                                                                                                                            |
| Mounting:      | 6 ½" mounting canopy.                                                                                                                                                                                                                                                                                                                        |
| Lamping:       | Eight 42w four-pin triple tube compact fluorescent (8TF42).<br>Lamps are available in your choice of warm (2700K), neutral (3500K), and cool (4000K) colors, ordered separately.                                                                                                                                                             |
| Finish:        | BZ = Designer Bronze metal finish                                                                                                                                                                                                                                                                                                            |
| Listing:       | UL & CUL Listed.                                                                                                                                                                                                                                                                                                                             |
| Options:       | Contact factory regarding Emergency and Dimming ballasts.                                                                                                                                                                                                                                                                                    |
|                |                                                                                                                                                                                                                                                                                                                                              |