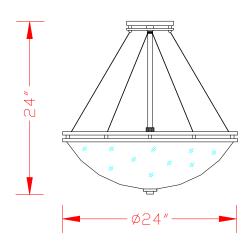

## **MANHATTAN ARCHITECTURAL PENDANT**

Ordering Example (model number - lamp - metal finish - diffuser): DP-A24-4TF32-BN/OA

| Description: | Decorative specification grade pendant that blends well into commercial, hospitality, high-end residential projects. The bowl comes in an opal finish that hides the lamp image while providing uniform light distribution. Pendants provide comfortable ambient lighting by directing the light upward and diffusing the downlight portion.                                        |
|--------------|-------------------------------------------------------------------------------------------------------------------------------------------------------------------------------------------------------------------------------------------------------------------------------------------------------------------------------------------------------------------------------------|
| Materials:   | Pendant diffuser is made of either Opal Acrylic ( <b>OA</b> ) or etched Opal Glass ( <b>OG</b> ). All visible metal parts pendant parts are Brushed Nickel or Designer Bronze. Bowl is supported with four braided aircraft cables to assure proper alignment. Glass diffusing bowl available in both incandescent and CFL*. Acrylic diffusing bowl only available for CFL lamping. |
| Dimensions:  | 24" H x 24" W (8 %" Bowl Height)                                                                                                                                                                                                                                                                                                                                                    |
|              | Standard length of pendant including bowl is 24"                                                                                                                                                                                                                                                                                                                                    |
| Mounting:    | 6 ½" mounting canopy                                                                                                                                                                                                                                                                                                                                                                |
| Lamping:     | Four 32w four-pin triple tube compact fluorescent (4TF32)                                                                                                                                                                                                                                                                                                                           |
| Finish:      | BN = Brushed Nickel metal finish                                                                                                                                                                                                                                                                                                                                                    |
|              | BZ = Designer Bronze metal finish                                                                                                                                                                                                                                                                                                                                                   |
| Listing:     | UL & CUL Listed.                                                                                                                                                                                                                                                                                                                                                                    |
| Options:     | Contact factory regarding Emergency and Dimming ballasts.                                                                                                                                                                                                                                                                                                                           |