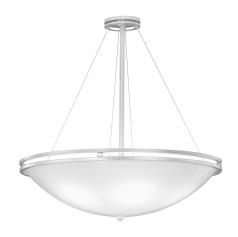

## **MANHATTAN ARCHITECTURAL PENDANT**

Ordering Example (model number - lamp - metal finish - diffuser): DP-A24-4TF32-BN/OA

| Description: | Decorative specification grade pendant that blends well into commercial, hospitality, high-end residential projects. The bowl comes in an opal finish that hides the lamp image while providing uniform light distribution. Pendants provide comfortable ambient lighting by directing the light upward and diffusing the downlight portion.                                        |
|--------------|-------------------------------------------------------------------------------------------------------------------------------------------------------------------------------------------------------------------------------------------------------------------------------------------------------------------------------------------------------------------------------------|
| Materials:   | Pendant diffuser is made of either Opal Acrylic ( <b>OA</b> ) or etched Opal Glass ( <b>OG</b> ). All visible metal parts pendant parts are Brushed Nickel or Designer Bronze. Bowl is supported with four braided aircraft cables to assure proper alignment. Glass diffusing bowl available in both incandescent and CFL*. Acrylic diffusing bowl only available for CFL lamping. |
| Dimensions:  | 24" H x 24" W (8 %" Bowl Height)                                                                                                                                                                                                                                                                                                                                                    |
|              | Standard length of pendant including bowl is 24"                                                                                                                                                                                                                                                                                                                                    |
| Mounting:    | 6 ½" mounting canopy                                                                                                                                                                                                                                                                                                                                                                |
| Lamping:     | Four 32w four-pin triple tube compact fluorescent (4TF32)                                                                                                                                                                                                                                                                                                                           |
| Finish:      | BN = Brushed Nickel metal finish                                                                                                                                                                                                                                                                                                                                                    |
|              | BZ = Designer Bronze metal finish                                                                                                                                                                                                                                                                                                                                                   |
| Listing:     | UL & CUL Listed.                                                                                                                                                                                                                                                                                                                                                                    |
| Options:     | Contact factory regarding Emergency and Dimming ballasts.                                                                                                                                                                                                                                                                                                                           |