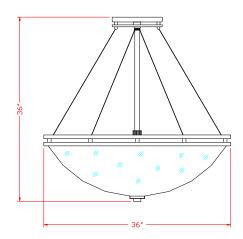

# MANHATTAN ARCHITECTURAL PENDANT

**SERIES DP-A36** 

**Product Details** 

**Description:** 

Listing:

Options:

| <b>Ordering Matrix</b> |       |              |          |
|------------------------|-------|--------------|----------|
| Model                  | Lamp  | Metal Finish | Diffuser |
| DP-A36                 | 6TF42 | BN<br>BZ     | OA       |

Ordering Example (model number - lamp - metal finish - diffuser): DP-A36-6TF42-BN/OA

Decorative specification grade pendant that blends well into

|             | commercial, hospitality, high-end residential projects. The bowl comes in an opal finish that hides the lamp image while providing uniform light distribution. Pendants provide comfortable ambient lighting by directing the light upward and diffusing the downlight portion. |
|-------------|---------------------------------------------------------------------------------------------------------------------------------------------------------------------------------------------------------------------------------------------------------------------------------|
| Materials:  | Pendant diffuser is made of Opal Acrylic ( <b>OA</b> ). All visible metal parts pendant parts are Brushed Nickel or Designer Bronze. Bowl is supported with four braided aircraft cables to assure proper alignment.                                                            |
| Dimensions: | 36" H x 36" W (12 %" Bowl Height)                                                                                                                                                                                                                                               |
|             | Standard length of pendant including bowl is 36"                                                                                                                                                                                                                                |
| Mounting:   | 6 ½" mounting canopy                                                                                                                                                                                                                                                            |
| Lamping:    | Six 42w four-pin triple tube compact fluorescent (6TF42).<br>Lamps are available in your choice of warm (2700K), neutral<br>(3500K), and cool (4000K) colors, ordered separately.                                                                                               |
| Finish:     | BN = Brushed Nickel metal finish                                                                                                                                                                                                                                                |
|             | BZ = Designer Bronze metal finish                                                                                                                                                                                                                                               |
| 1           |                                                                                                                                                                                                                                                                                 |