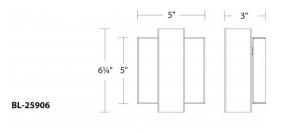

## KLEIN - LED Wall Light

BL-25906

| dwe | LED             |
|-----|-----------------|
|     | by WAC Lighting |

| Fixture Type:   |  |
|-----------------|--|
| Catalog Number: |  |
| Project:        |  |
|                 |  |

## SPECIFICATIONS

Construction: Aluminum
Input: 120V

Location:

Rated Life: 50,000 hours

**CRI:** 90

Color Temp: 3000K

Finish: Black (BK), White (WT), Titanium (TT)