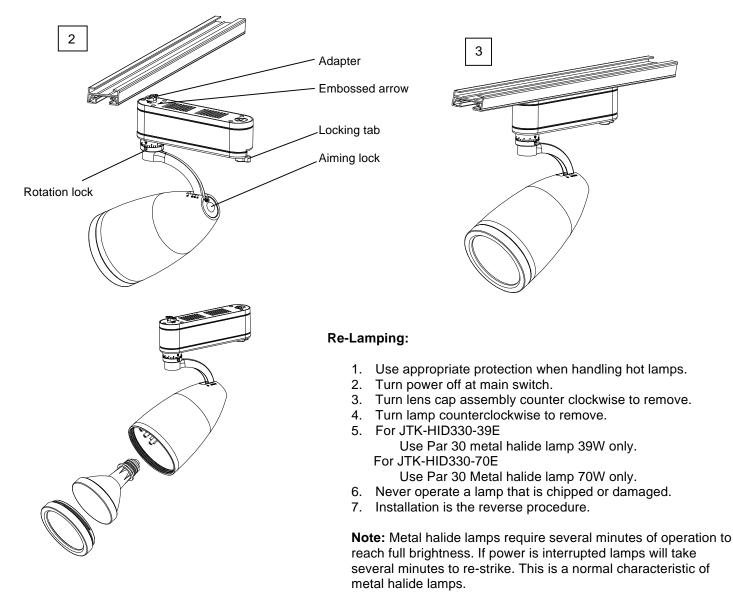

## Installing on Track:

- 1. Note the track has a groove running its length to indicate polarity.
- 2. Insert adapter into track slot and rotate it 90° the embossed arrow on the adapter should point to the grooved side of the track.
- 3. Push up and turn the locking tab into the lock position.
- 4. Removal is the reverse procedure. Tracks may be positioned anywhere along the track length.
- 5. Vertical and horizontal aiming have push lock buttons to secure settings.