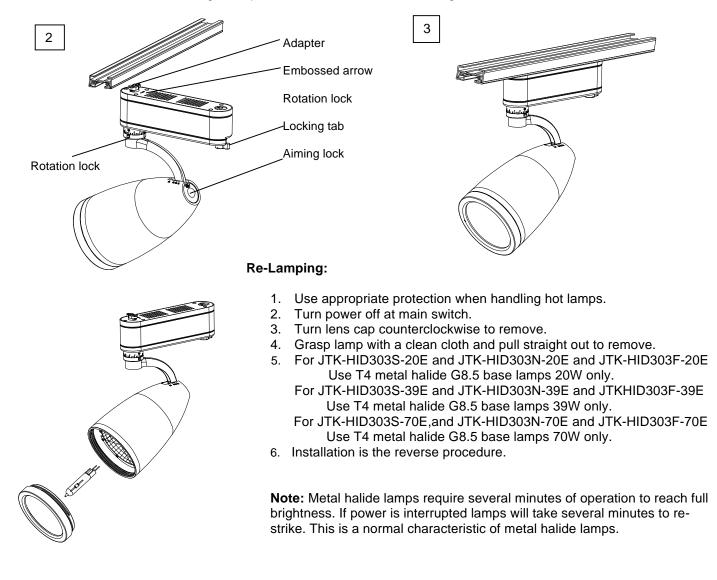

## Installing on Track:

- 1. Note the track has a groove running its length to indicate polarity.
- 2. Insert adapter into track slot and rotate it 90° the embossed arrow on the adapter should point to the grooved side of the track.
- 3. Push up and turn the locking tab into the lock position.
- 4. Removal is the reverse procedure. Tracks may be positioned anywhere along the track length.
- 5. Vertical and horizontal aiming have push lock buttons to secure settings.