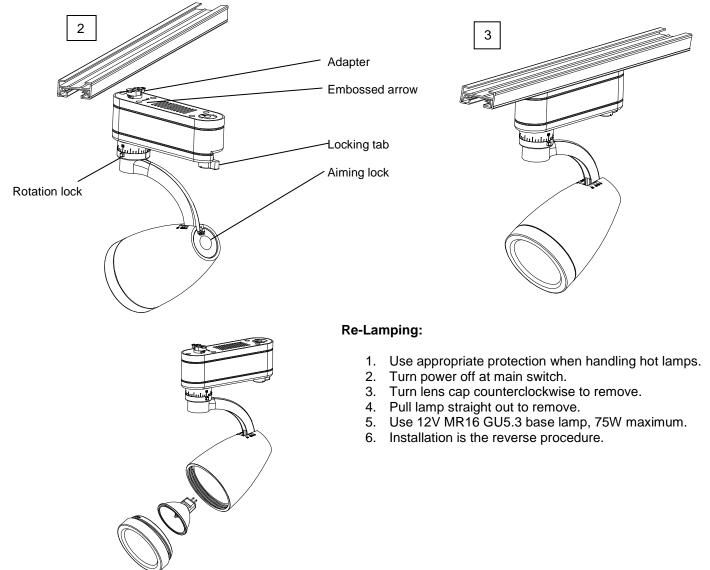

## Installing on Track:

- 1. Note the track has a groove running its length to indicate polarity.
- 2. Insert adapter into track slot and rotate it 90° the embossed arrow on the adapter should point to the grooved side of the track.
- 3. Push up and turn the locking tab into the lock position.
- 4. Removal is the reverse procedure. Tracks may be positioned anywhere along the track length.
- 5. Vertical and horizontal aiming have push lock buttons to secure settings.