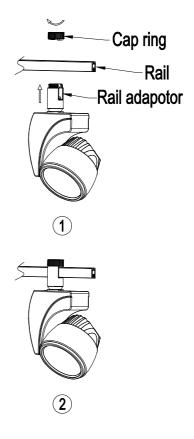

## Fixture Installation:

- 1. Loosen the cap ring from the rail adapter.
- 2. Raise the open end of the adapter to the rail.
- 3. Be sure the contacts seat into the grooves of the rail.
- 4. Replace cap ring and screw tight.