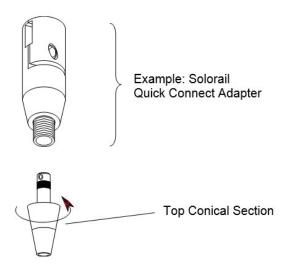

## **INSTALLING THE QUICK CONNECT:**

- 1. Insert the post of the quick connect into the quick connect adapter.
- 2. Thread the top half of the conical section until it seats with the adapter.
- 3. Adjust fixture position, use caution not to loosen the conical section.