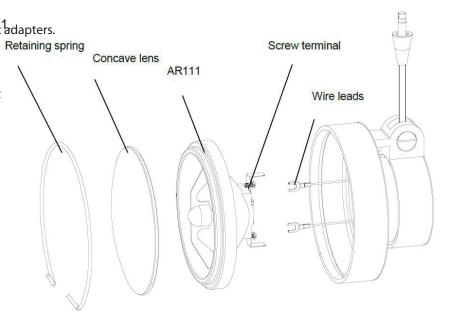

## **INSTALLING LAMP & SHADE:**

- 1. Compress the Lens retaining spring and remove. The concave lens will then drop out.
- 2. Connect the wire leads from the socket to each of the screw terminals on the back of the lamp.
- 3. Use an AR111 lamp, 12V 50 watt maximum.
- 4. Replace the concave lens and retaining spring. Make sure the retaining ring is completely seated in the groove of the fixture.